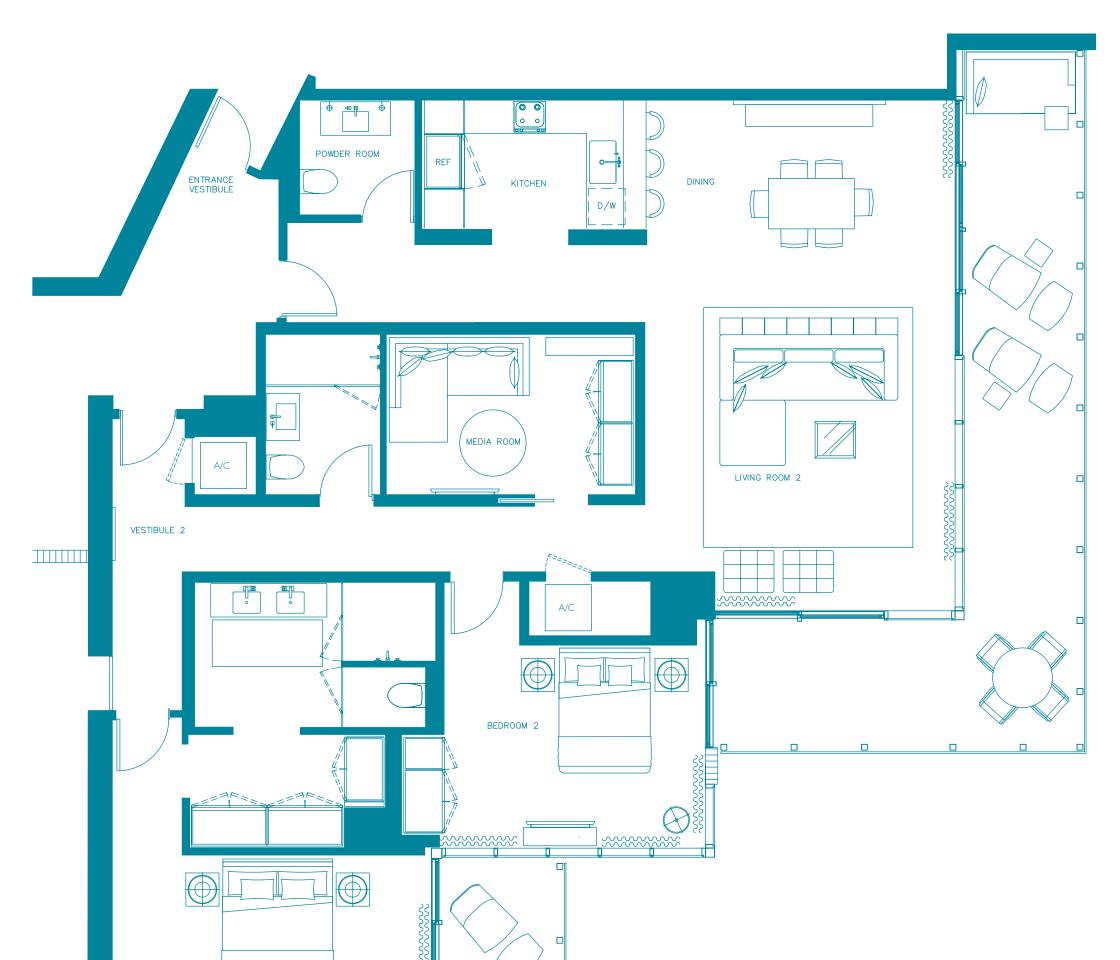

## OCEAN RESIDENCE KL

2 BEDROOM, 2.5 BATH

| INTERIOR | 1906 SQ.FT. |       | SQ.M. |
|----------|-------------|-------|-------|
| EXTERIOR | 431 SQ.FT.  |       | SQ.M. |
| TOTAL    | 2337 SQ.FT. | 216.9 | SQ.M. |

(a) Stated dimensions are measured to the exterior boundaries of the exterior walls and the centerline of interior demising walls and in fact vary from the dimensions that would be determined by using the description and definition of the "Unit" set forth in the Declaration (which generally only includes the interior airspace between the perimeter walls and excludes interior structural components). Additionally, measurements of rooms set forth on any floor plan are generally taken at the greatest points of each given room (as if the room were a perfect rectangle), without regard for any cutouts. Accordingly, the area of the actual room will typically be smaller than the product obtained by multiplying the stated length times width. All dimensions are approximate, and all floor plans and development plans are subject to change. A 2201 Collins FEE LLC project. The Residences at W South Beach are not owned, developed or sold by Starwood Hotels & Resorts Worldwide, Inc. Or their affiliates. 2201 Collins FEE LLC uses the V® trademarks and trade mare a license from Starwood Hotels & Resorts Worldwide, Inc. This is not an offer to sell or solicitation of offers to buy, nor is any offer or solicitation and evelopment plans is nelled with the Department of Law of the ELLC and should seek competent legal advice in connection therewith. This advertisement is not an offering can be made until an offering plan is file with the Department of Law of the State of New York. This advertisement is made pursuant to Cooperative Policy Statement No. I issued by the New York State Attorney General. File No. CP10-0018. Property: 2201 Collins Avenue, Miami Beach , Florida 33139. Sponsor: 2201 Collins Fee, LLC, 390 Park Avenue, New York, New York 10022.