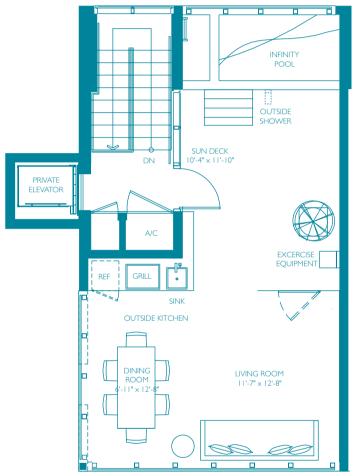

A stated dimensions are measured to the exterior boundaries of the exterior walls and the centerline of interior demising walls and in fact vary from the dimensions that would be determined by using the description and definition of the "Unit" set forth in the Declaration (which generally only includes the interior structural components). Additionally, measurements of rooms set forth on any floor plan are generally taken at the greatest points of each given room (as if the room were a perfect rectangle), without regard for any cutouts. Accordingly, the area of the actual room will typically be smaller than the product obtained by multiplying the stated length times width. All dimensions are approximate, and all floor plans and development plans are subject to change. A 2201 Collins FEE LLC project. The Residences at W South Beach are not owned, developed or sold by Starwood Hotels & Resorts Worldwide, Inc. or their affiliates. 2201 Collins FEE LLC uses the W® trademarks and trade names under a license from Starwood Hotels & Resorts Worldwide, Inc. This is not an offer to sell or solicitation of offers to buy, nor is any offer or solicitation and evelopment plans are subject to change. A 2201 Collins FEE LLC uses the weight advice in connection of offers to buy, nor is any offer or solicitation and where prohibited by law. The statements set forth herein are summary in nature and should not be relied upon. A prospective purchaser should refer to the entire set of documents provided by 2201 Collins FEE LLC and should seek competent legal advice in connection therewith. This advertisement is not an offering. No offering can be made until an offering plan is filed with the Department of Law of the State of New York. New York inc. 2201 Collins Avenue Condominium, 2201 Collins Avenue, New York, New York, New York inc. 2201 Collins Avenue, New York, New York, New York inc. 2201 Collins Avenue, New York, New York, New York inc. 2201 Collins Avenue, New York, New York, New York, New York inc. 2201 Collins Avenue, N