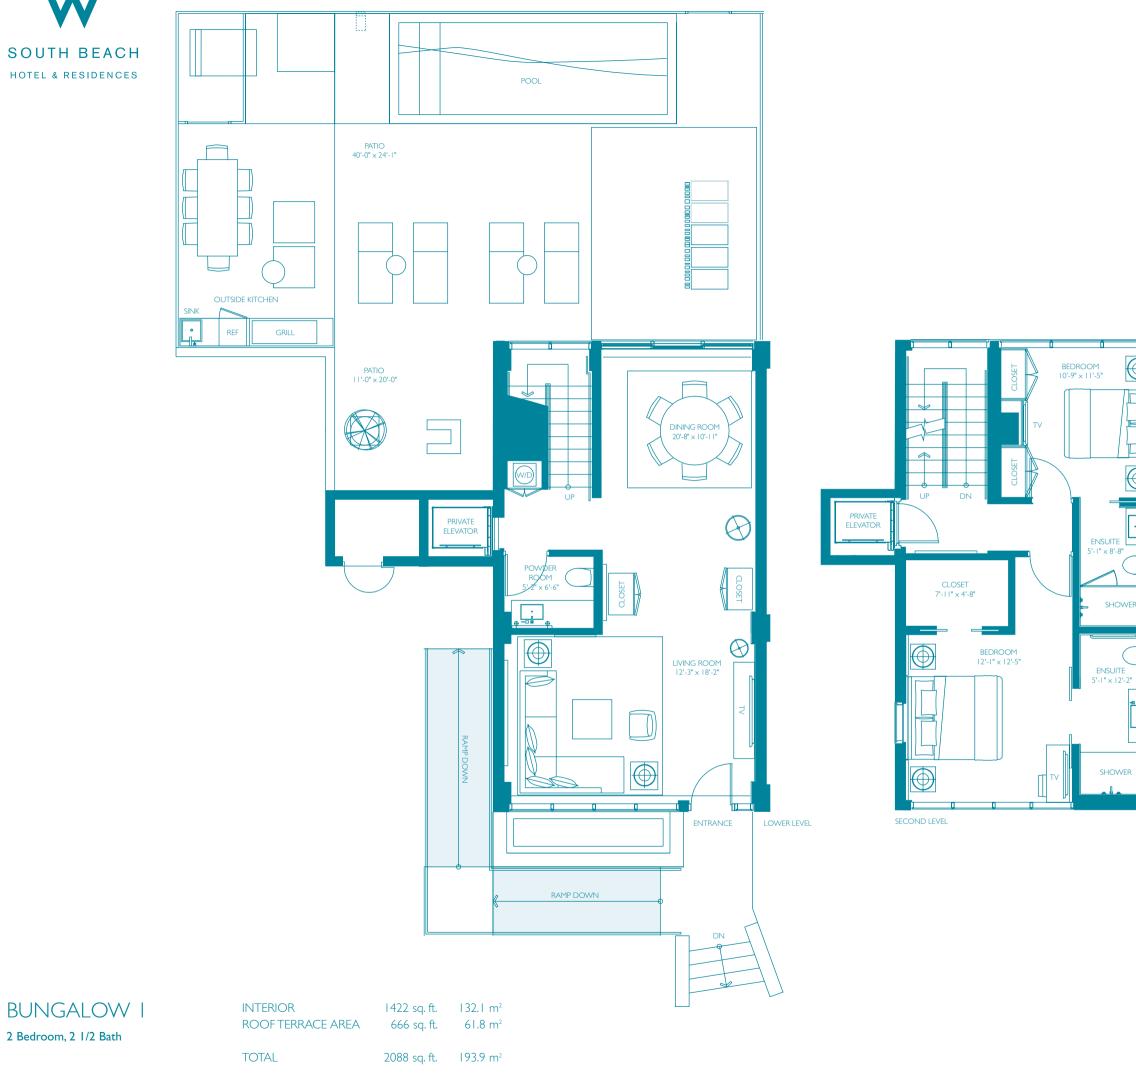

A stated dimensions are measured to the exterior boundaries of the exterior walls and the centerline of interior demising walls and in fact vary from the dimensions that would be determined by using the description and definition of the "Unit" set forth in the Declaration (which generally only includes the interior structural components). Additionally, measurements of rooms set forth on any floor plan are generally taken at the greatest points of each given room (as if the room were a perfect rectangle), without regard for any cutouts. Accordingly, the area of the actual room will typically be smaller than the product obtained by multiplying the stated length times width. All dimensions are approximate, and all floor plans and development plans are subject to change. A 2201 Collins FEE LLC project. The Residences at W South Beach are not owned, developed or sold by Starwood Hotels & Resorts Worldwide, Inc. or their affiliates. 2201 Collins FEE LLC uses the W® trademarks and trade names under a license from Starwood Hotels & Resorts Worldwide, Inc. This is not an offer to sell or solicitation of offers to buy, nor is any offer or solicitation and evelopment plans are subject to change. A 2201 Collins FEE LLC uses the weight advice in connection of offers to buy, nor is any offer or solicitation and where prohibited by law. The statements set forth herein are summary in nature and should not be relied upon. A prospective purchaser should refer to the entire set of documents provided by 2201 Collins FEE LLC and should seek competent legal advice in connection therewith. This advertisement is not an offering. No offering can be made until an offering plan is filed with the Department of Law of the State of New York. New York inc. 2201 Collins Avenue Condominium, 2201 Collins Avenue, New York, New York, New York inc. 2201 Collins Avenue, New York, New York, New York inc. 2201 Collins Avenue, New York, New York, New York inc. 2201 Collins Avenue, New York, New York, New York, New York inc. 2201 Collins Avenue, N